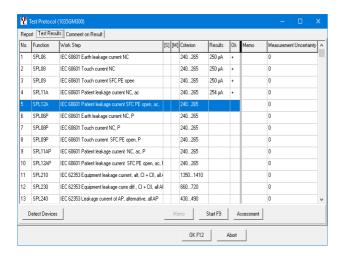

Test- and management software

- ☑ safety and function tester control
- ☑ scheduling of test activities
- ☑ user specific printing with form generator
- ☑ interface for controlling out of MS-Windows application
- management of devices, inspection management, customer management

## **Technical Data**

ACTIMED is a test- and management software for medical and industrial usage. It has been designed for in-house usage and mobile usage at your customers (e.g. hospitals).

ACTIMED provides the creation, execution and mangagement of test procedures with test devices from S.P.L. Elektronik. You can control devices from other manufactures as long as they are compatible with the communication interface.

ACTIMED is based on GMEP and ACTIMED 1.0.

There are lots of costumer and device management features and a form generator to create specific prints. You can access to professional databases (e.g. InterBase) with the integrated ODBC-Database link.